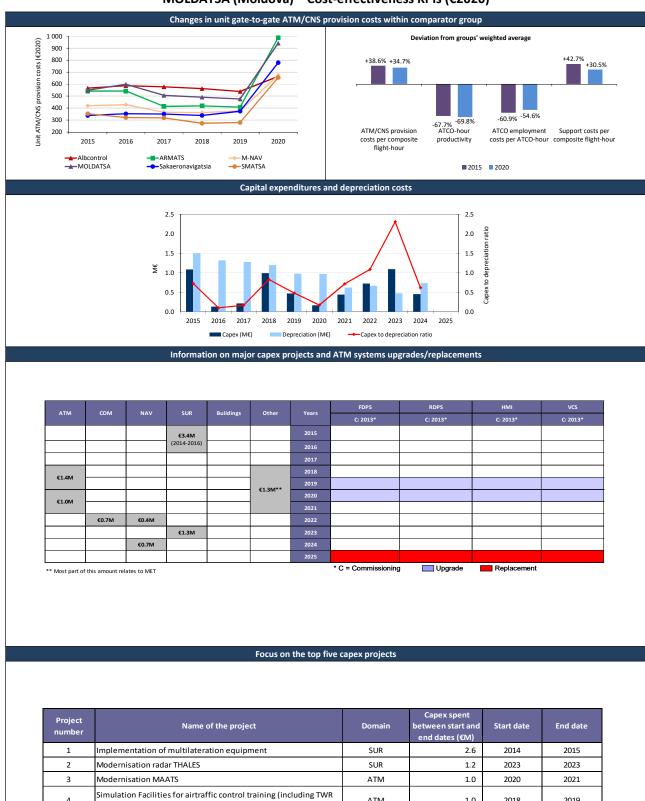

## MOLDATSA (Moldova) - Cost-effectiveness KPIs (€2020)

## MOLDATSA (Moldova) - Cost-effectiveness KPIs (€2020)

ATM

SUR

1.0

0.8

2018

2014

2019

2016

4

5

3D Simulator + VCS)

MLAT system