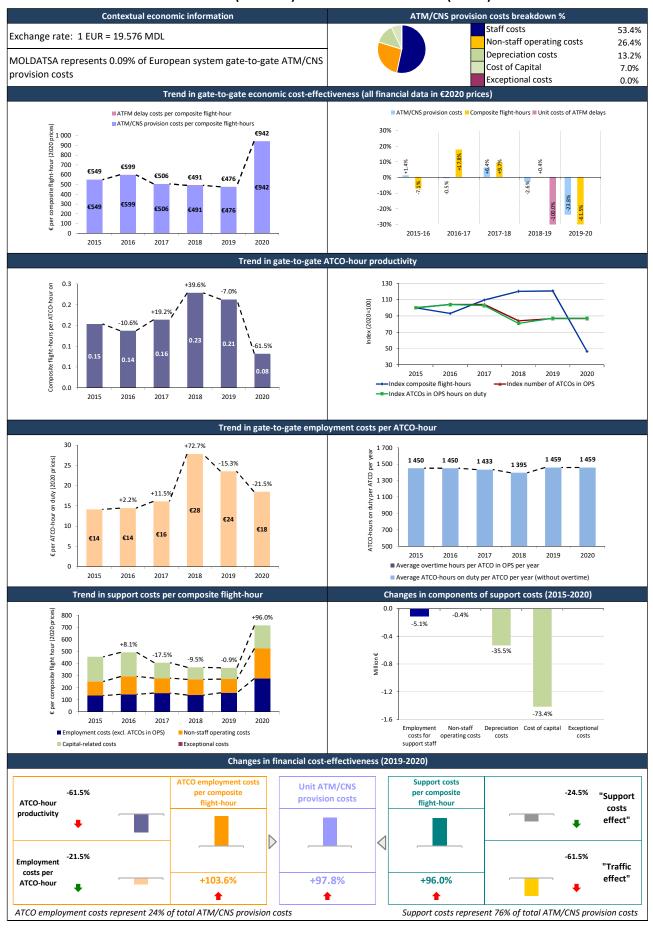

--------------------------------------------------|---|
| Gate-to-gate total costs (M€)                    |   |
| Gate-to-gate ATM/CNS provision costs (M€)        | 7 |
| Gate-to-gate total ATM/CNS assets(M€)            |   |
| Gate-to-gate ANS total capex (M€)                | 0 |
| ATCOs in OPS (FTEs)                              |   |
| Gate-to-gate total staff (incl. MET staff*)      |   |
| Total IFR flight-hours controlled by ANSP ('000) |   |
| IFR airport movements controlled by ANSP ('000)  |   |
| En-route sectors open at maximum configuration   |   |
| Minutes of ATFM delays (post-OPS adjusted, '000) |   |
| * if applicable                                  |   |

## Size (2020)

Size of controlled airspace: 34 800 km²



## MOLDATSA (Moldova) - Cost-effectiveness KPIs (€2020)



## MOLDATSA (Moldova) - Cost-effectiveness KPIs (€2020)



ATM

SUR

1.0

0.8

2018

2014

2019

2016

4

5

3D Simulator + VCS)

MLAT system